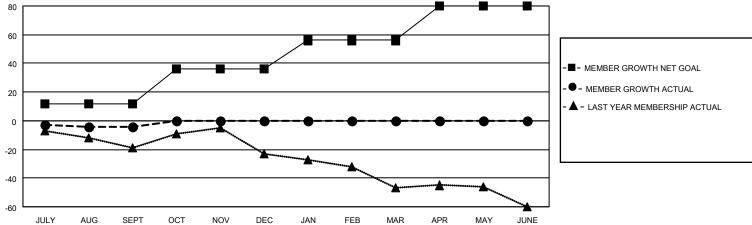

## District 27 A2

| Clubs                 |               |           |               | Members               |                        |                         |                                                    |
|-----------------------|---------------|-----------|---------------|-----------------------|------------------------|-------------------------|----------------------------------------------------|
| RESULTS FOR 2021-2022 |               |           |               | RESULTS FOR 2021-2022 |                        |                         |                                                    |
| QUARTER               | NEW CLUB GOAL | NEW CLUBS | DROPPED CLUBS | QUARTER MEME          | BER GROWTH NET<br>GOAL | MEMBER GROWTH<br>ACTUAL | DROPPED<br>MEMBERS ACTUAL<br>(including transfers) |
| JULY/AUG/SEPT         | 0             | 0         | 0             | JULY/AUG/SEPT         | 12                     | 21                      | 23                                                 |
| OCT/NOV/DEC           | 0             | 0         | 0             | OCT/NOV/DEC           | 24                     | 0                       | 0                                                  |
| JAN/FEB/MAR           | 1             | 0         | 0             | JAN/FEB/MAR           | 20                     | 0                       | 0                                                  |
| APR/MAY/JUNE          | 0             | 0         | 0             | APR/MAY/JUNE          | 24                     | 0                       | 0                                                  |